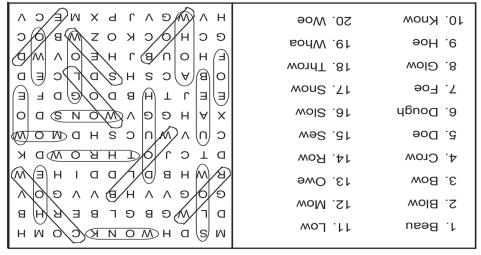

### WORD SEARCH

In the grid below, twenty answers can be found that fit the category for today. Circle each answer that you find and list it in the space provided at the right of the grid. Answers can be found in all directions—forward, backward, horizontally, vertically and diagonally. An example is given to get you started. Can you find the twenty answers in today's puzzle?

Today's Category: Words (of 3 or more letters) that Rhyme with "GO"

| M | S   | D | Н | W | 0 | Ν | K | С | 0 | М | Н | 1. Slow<br>2 |
|---|-----|---|---|---|---|---|---|---|---|---|---|--------------|
| D | ᅵᅵᅵ | W | G | В | G | L | В | Е | R | Н | В | 3            |
| G | 0   | G | V | V | Н | В | V | V | G | 0 | V | 4<br>5       |
| R | w   | Н | В | D | L | D | D | I | Н | Е | W | 6<br>7       |
| D | T   | С | J | 0 | Т | Н | R | 0 | W | D | K | 8            |
| С | U   | V | W | U | С | S | Н | D | М | 0 | W | 9<br>10      |
| X | Α   | Н | G | G | V | W | 0 | Ν | S | D | 0 | 11           |
| E | E   | J | Т | Н | В | D | 0 | G | D | F | Е | 12<br>13     |
| 0 | В   | Α | С | s | Н | S | D | L | С | E | D | 14<br>15     |
| F | Н   | 0 | U | В | J | Н | Ε | 0 | V | W | D | 16           |
| G | С   | Н | 0 | С | K | 0 | Z | W | В | 0 | С | 17<br>18     |
| Н | V   | W | G | V | J | Р | X | М | E | С | V | 19<br>20     |
|   |     |   |   |   |   |   |   |   |   |   |   |              |