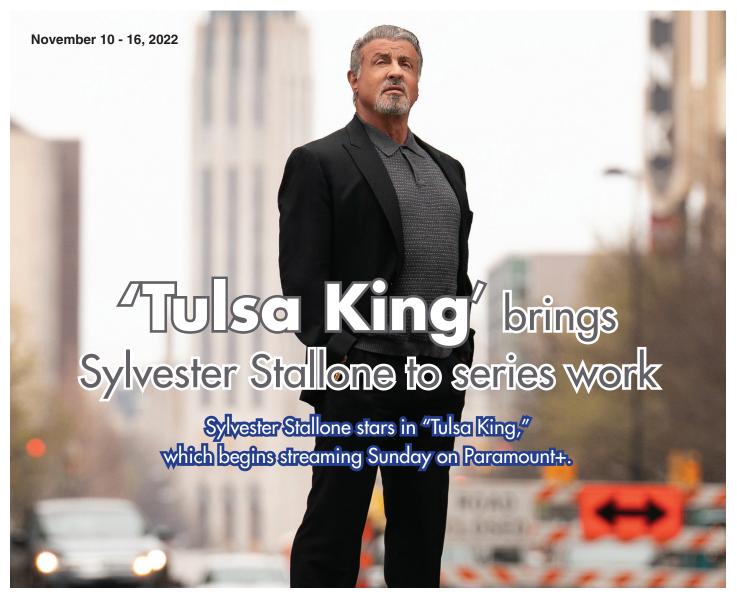

# Sylvester Stallone becomes the 'Tulsa King' for Paramount+

Sylvester Stallone has dabbled in homescreen acting, but now, he's going all-in.

The action icon who made Rocky Balboa and John Rambo household names tackles a new character tailored to his style in "Tulsa King," a Paramount+ drama that begins streaming Sunday, Nov. 13. Created by Taylor Sheridan ("Yellowstone") - also an executive producer of the series alongside Stallone and "The Sopranos" alum Terence Winter – the show gives the star his first continuing weekly role as Dwight "The General" Manfredi, who leaves a 25-year prison term expecting to be rewarded for literally having killed for his Mob boss.

Instead, he's exiled from New York to Tulsa, Okla., where he builds a new "crew" of his own from some of the diverse people he encounters. The regular cast also includes Emmy winner Dana Delany, Martin Starr, Max Casella ("Doogie Howser, M.D."), Andrea Savage, Jay Will ("The Marvelous Mrs. Maisel") and Garrett Hedlund.

Stallone's history with "Tulsa King" dates back to the start of his familiarity with Sheridan. "I met Taylor a while back, actually," the actor-filmmaker says, "riding horses in California. I wanted him to write the screenplay for 'Rambo,' because I was getting lazy. Anyway, we moved on. Then he became very, very successful with 'Yellowstone,' and one day, he just had this idea (for 'Tulsa King'), called me up and