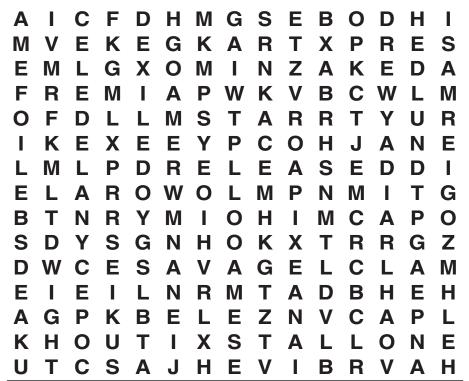

### WORD SEARCH

In the grid below, twenty answers can be found that fit the category for today. Circle each answer that you find and list it in the space provided at the right of the grid. Answers can be found in all directions—forward, backward, horizontally, vertically and diagonally. An example is given to get you started. Can you find the twenty answers in today's puzzle?

Today's Category: Words (of 3 or more letters) that Rhyme with "GO"

| M | S   | D | Н | W | 0 | Ν | K | С | 0 | М | Н | 1. Slow<br>2 |
|---|-----|---|---|---|---|---|---|---|---|---|---|--------------|
| D | ᅵᅵᅵ | W | G | В | G | L | В | Е | R | Н | В | 3            |
| G | 0   | G | V | V | Н | В | V | V | G | 0 | V | 4<br>5       |
| R | w   | Н | В | D | L | D | D | I | Н | Е | W | 6<br>7       |
| D | T   | С | J | 0 | Т | Н | R | 0 | W | D | K | 8            |
| С | U   | V | W | U | С | S | Н | D | М | 0 | W | 9<br>10      |
| X | Α   | Н | G | G | V | W | 0 | Ν | S | D | 0 | 11           |
| E | E   | J | Т | Н | В | D | 0 | G | D | F | Е | 12<br>13     |
| 0 | В   | Α | С | s | Н | S | D | L | С | E | D | 14<br>15     |
| F | Н   | 0 | U | В | J | Н | Ε | 0 | V | W | D | 16           |
| G | С   | Н | 0 | С | K | 0 | Z | W | В | 0 | С | 17<br>18     |
| Н | V   | W | G | V | J | Р | X | М | E | С | V | 19<br>20     |
|   |     |   |   |   |   |   |   |   |   |   |   |              |