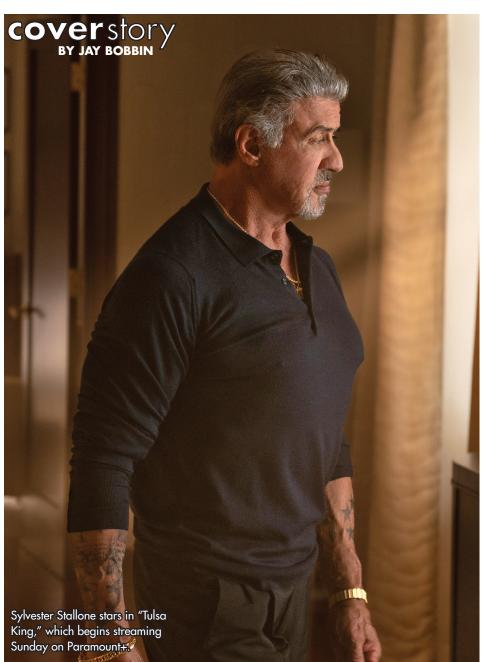

# Sylvester Stallone becomes the 'Tulsa King' for Paramount+

Sylvester Stallone has dabbled in homescreen acting, but now, he's going all-in.

The action icon who made Rocky Balboa and John Rambo household names tackles a new character tailored to his style in "Tulsa King," a Paramount+ drama that begins streaming Sunday, Nov. 13. Created by Taylor Sheridan ("Yellowstone") - also an executive producer of the series alongside Stallone and "The Sopranos" alum Terence Winter – the show gives the star his first continuing weekly role as Dwight "The General" Manfredi, who leaves a 25-year prison term expecting to be rewarded for literally having killed for his Mob boss.

Instead, he's exiled from New York to Tulsa, Okla., where he builds a new "crew" of his own from some of the diverse people he encounters. The regular cast also includes Emmy winner Dana Delany, Martin Starr, Max Casella ("Doogie Howser, M.D."), Andrea Savage, Jay Will ("The Marvelous Mrs. Maisel") and Garrett Hedlund.

Stallone's history with "Tulsa King" dates back to the start of his familiarity with Sheridan. "I met Taylor a while back, actually," the actor-filmmaker says, "riding horses in California. I wanted him to write the screenplay for 'Rambo,' because I was getting lazy. Anyway, we moved on. Then he became very, very successful with 'Yellowstone,' and one day, he just had this idea (for 'Tulsa King'), called me up and